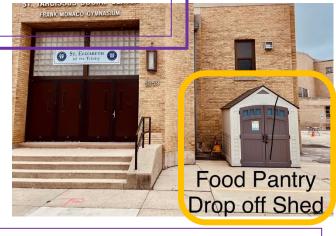

## **Drop-off Locations:**

Drop box in back
of church —
available when
church is open

Shed on Moody next to the gym available 24/7

Food Pantry Distribution: we are open for anyone in the community who needs our support